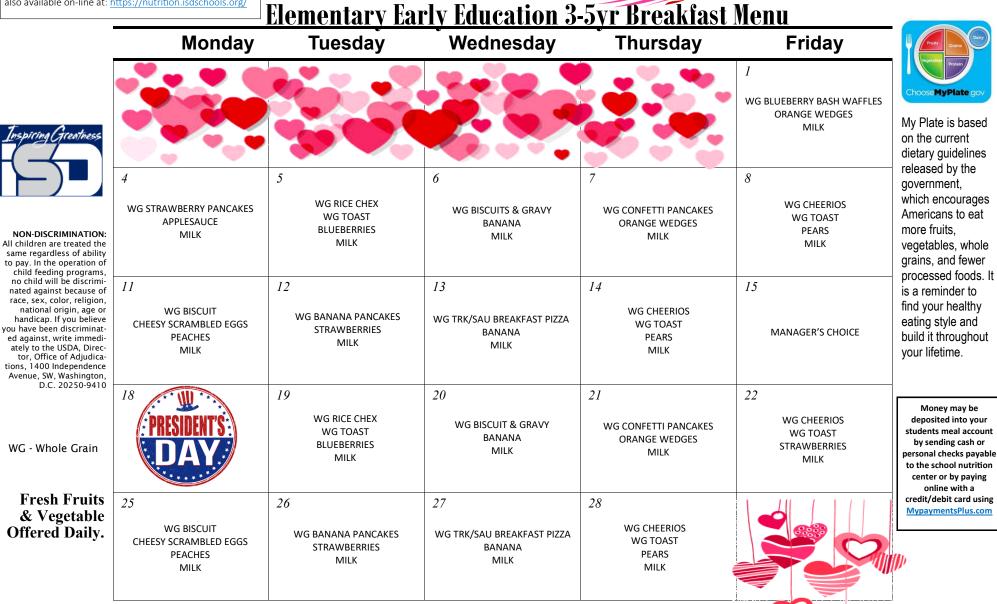

We accept free and reduced-price meal applications all year long. Contact your school for an application. They are also available on-line at: <a href="https://nutrition.isdschools.org/">https://nutrition.isdschools.org/</a>





USDA This n

Independence School District Nutrition Service Department, 14001 E 32nd St South, Independence, MO 64055 816.521.5371

\*\*We reserve the right to make menu substitutions as necessary\*\*



We accept free and reduced-price meal applications all year long. Contact your school for an application. They are also available on-line at: https://nutrition.isdschools.org/

|                                                                                                                                                                                                                                                                                                             | Monday